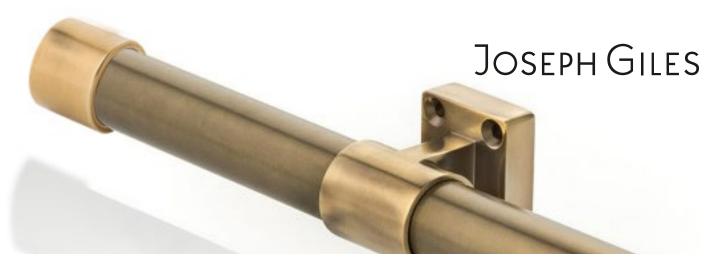

### MODERN ROUND HANGING RAIL - FIXED ENDS

HR1006 - Modern end bracket 25mm x 31mm dia

- OUR HANGING RAILS ARE AVAILABLE IN 3 LENGTHS AND ARE DESIGNED TO BE CUT DOWN TO THE REQUIRED SIZE.
- WE ADVISE USING A SUPPORT BRACKET WHEN THE LENGTH OF THE RAIL IS MORE THAN 1200MM, OR IF THERE ARE PARTICULARLY HEAVY GARMENTS.
- EACH PIECE IS SUPPLIED WITH THE NECESSARY FIXINGS, ONCE INSTALLED THE FIXINGS ARE CONCEALED FROM VIEW.