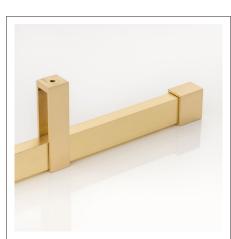

### RECTANGULAR HANGING RAIL - HANGING ENDS

- TO BE CUT DOWN TO THE REQUIRED SIZE.
- WE ADVISE USING A SUPPORT BRACKET WHEN THE LENGTH OF THE RAIL IS MORE THAN 1200MM, OR IF THERE ARE PARTICULARLY HEAVY GARMENTS.
- EACH PIECE IS SUPPLIED WITH THE NECESSARY FIXINGS, ONCE INSTALLED THE FIXINGS ARE CONCEALED FROM VIEW.

### RECTANGULAR HANGING RAIL - FIXED ENDS

HR1002 - Rectangular end bracket ✓ 30mm x 21mm x 36mm

- OUR HANGING RAILS ARE AVAILABLE IN 3 LENGTHS AND ARE DESIGNED TO BE CUT DOWN TO THE REQUIRED SIZE.
- WE ADVISE USING A SUPPORT BRACKET WHEN THE LENGTH OF THE RAIL IS MORE THAN 1200MM, OR IF THERE ARE PARTICULARLY HEAVY GARMENTS.
- EACH PIECE IS SUPPLIED WITH THE NECESSARY FIXINGS, ONCE INSTALLED THE FIXINGS ARE CONCEALED FROM VIEW.