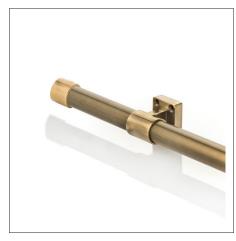

### MODERN ROUND HANGING RAIL - FIXED ENDS

HR1006 - Modern end bracket 25mm x 31mm dia

- OUR HANGING RAILS ARE AVAILABLE IN 3 LENGTHS AND ARE DESIGNED TO BE CUT DOWN TO THE REQUIRED SIZE.
- WE ADVISE USING A SUPPORT BRACKET WHEN THE LENGTH OF THE RAIL IS MORE THAN 1200MM, OR IF THERE ARE PARTICULARLY HEAVY GARMENTS.
- EACH PIECE IS SUPPLIED WITH THE NECESSARY FIXINGS, ONCE INSTALLED THE FIXINGS ARE CONCEALED FROM VIEW.