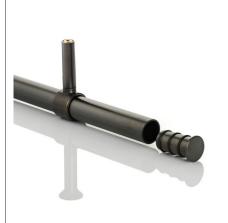

### MODERN ROUND HANGING RAIL - FIXED ENDS

HR1006 - Modern end bracket 25mm x 31mm dia

- OUR HANGING RAILS ARE AVAILABLE IN 3 LENGTHS AND ARE DESIGNED TO BE CUT DOWN TO THE REQUIRED SIZE.
- WE ADVISE USING A SUPPORT BRACKET WHEN THE LENGTH OF THE RAIL IS MORE THAN 1200MM, OR IF THERE ARE PARTICULARLY HEAVY GARMENTS.
- EACH PIECE IS SUPPLIED WITH THE NECESSARY FIXINGS, ONCE INSTALLED THE FIXINGS ARE CONCEALED FROM VIEW.