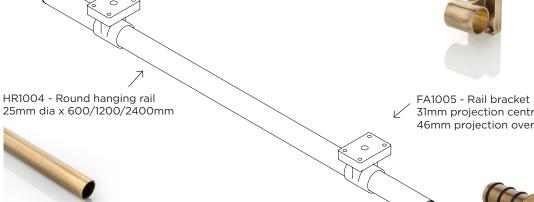

### **FURNITURE RAIL** - FLOATING ENDS Specification Guide

HR1012 - End cap FA1005 - Rail bracket for round rail 31mm projection centres 46mm projection overall

31mm projection centres 46mm projection overall