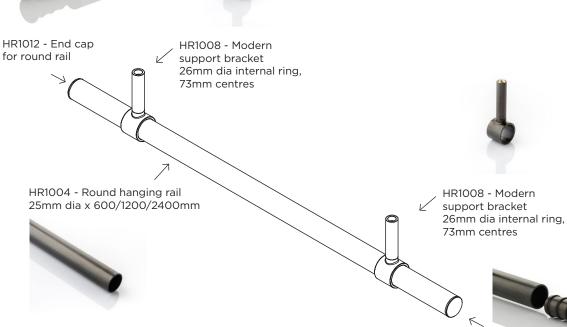

## MODERN ROUND HANGING RAIL - FLOATING ENDS

**EXAMPLE LAYOUT CODE: HREX1** 

- OUR HANGING RAILS ARE AVAILABLE IN 3 LENGTHS AND ARE DESIGNED TO BE CUT DOWN TO THE REQUIRED SIZE.
- WE ADVISE USING A SUPPORT BRACKET WHEN THE LENGTH OF THE RAIL IS MORE THAN 1200MM, OR IF THERE ARE PARTICULARLY HEAVY GARMENTS.
- EACH PIECE IS SUPPLIED WITH THE NECESSARY FIXINGS, ONCE INSTALLED THE FIXINGS ARE CONCEALED FROM VIEW.

HR1012 - End cap for

round rail