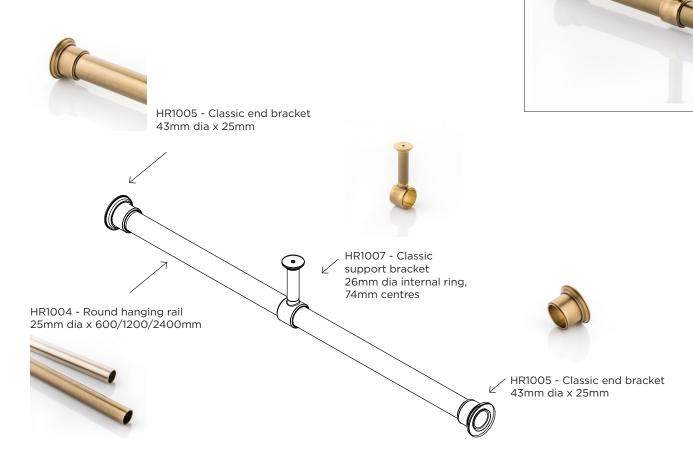

### CLASSIC ROUND HANGING RAIL - FIXED ENDS

- OUR HANGING RAILS ARE AVAILABLE IN 3 LENGTHS AND ARE DESIGNED TO BE CUT DOWN TO THE REQUIRED SIZE.
- WE ADVISE USING A SUPPORT BRACKET WHEN THE LENGTH OF THE RAIL IS MORE THAN 1200MM, OR IF THERE ARE PARTICULARLY HEAVY GARMENTS.
- EACH PIECE IS SUPPLIED WITH THE NECESSARY FIXINGS, ONCE INSTALLED THE FIXINGS ARE CONCEALED FROM VIEW.