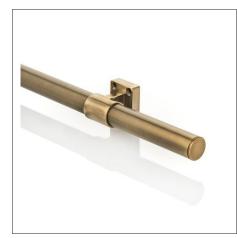

## MODERN ROUND HANGING RAIL - FLOATING ENDS

**EXAMPLE LAYOUT CODE: HREX1** 

- OUR HANGING RAILS ARE AVAILABLE IN 3 LENGTHS AND ARE DESIGNED TO BE CUT DOWN TO THE REQUIRED SIZE.
- WE ADVISE USING A SUPPORT BRACKET WHEN THE LENGTH OF THE RAIL IS MORE THAN 1200MM, OR IF THERE ARE PARTICULARLY HEAVY GARMENTS.
- EACH PIECE IS SUPPLIED WITH THE NECESSARY FIXINGS, ONCE INSTALLED THE FIXINGS ARE CONCEALED FROM VIEW.