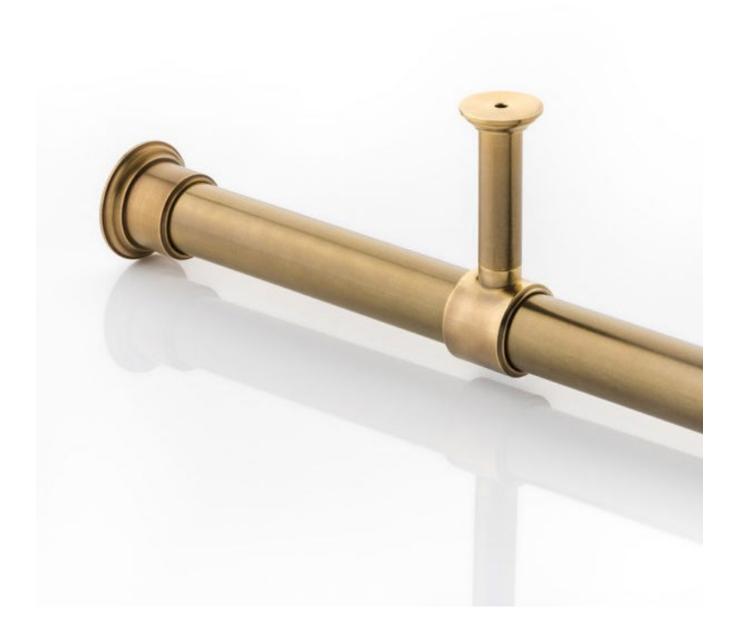

## MODERN ROUND HANGING RAIL - FLOATING ENDS

**EXAMPLE LAYOUT CODE: HREX1** 

- OUR HANGING RAILS ARE AVAILABLE IN 3 LENGTHS AND ARE DESIGNED TO BE CUT DOWN TO THE REQUIRED SIZE.
- WE ADVISE USING A SUPPORT BRACKET WHEN THE LENGTH OF THE RAIL IS MORE THAN 1200MM, OR IF THERE ARE PARTICULARLY HEAVY GARMENTS.
- EACH PIECE IS SUPPLIED WITH THE NECESSARY FIXINGS, ONCE INSTALLED THE FIXINGS ARE CONCEALED FROM VIEW.

HR1012 - End cap for

round rail