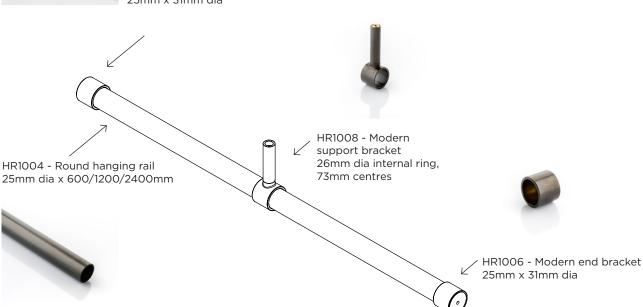

### MODERN ROUND HANGING RAIL - FIXED ENDS

HR1006 - Modern end bracket 25mm x 31mm dia

- OUR HANGING RAILS ARE AVAILABLE IN 3 LENGTHS AND ARE DESIGNED TO BE CUT DOWN TO THE REQUIRED SIZE.
- WE ADVISE USING A SUPPORT BRACKET WHEN THE LENGTH OF THE RAIL IS MORE THAN 1200MM, OR IF THERE ARE PARTICULARLY HEAVY GARMENTS.
- EACH PIECE IS SUPPLIED WITH THE NECESSARY FIXINGS, ONCE INSTALLED THE FIXINGS ARE CONCEALED FROM VIEW.

HR1006 - Modern end bracket 25mm x 31mm dia