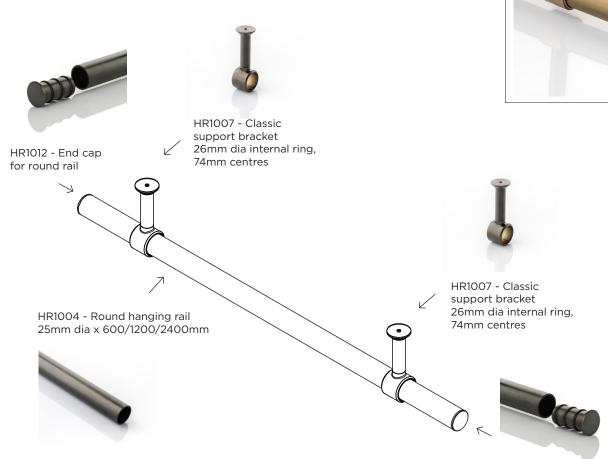

### CLASSIC ROUND HANGING RAIL - FLOATING ENDS

#### **EXAMPLE LAYOUT CODE: HREX3**

- OUR HANGING RAILS ARE AVAILABLE IN 3 LENGTHS AND ARE DESIGNED TO BE CUT DOWN TO THE REQUIRED SIZE.
- WE ADVISE USING A SUPPORT BRACKET WHEN THE LENGTH OF THE RAIL IS MORE THAN 1200MM, OR IF THERE ARE PARTICULARLY HEAVY GARMENTS.
- EACH PIECE IS SUPPLIED WITH THE NECESSARY FIXINGS, ONCE INSTALLED THE FIXINGS ARE CONCEALED FROM VIEW.

HR1012 - End cap for

round rail