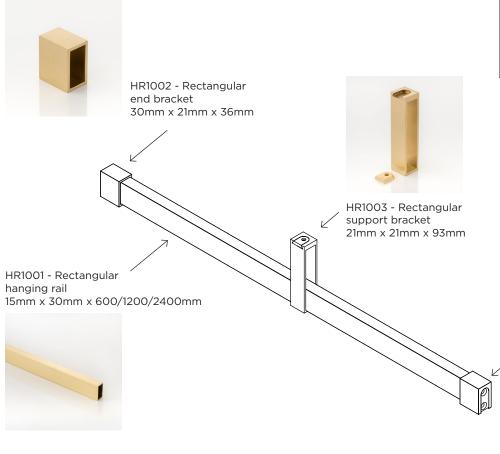

### RECTANGULAR HANGING RAIL - HANGING ENDS

- TO BE CUT DOWN TO THE REQUIRED SIZE.
- WE ADVISE USING A SUPPORT BRACKET WHEN THE LENGTH OF THE RAIL IS MORE THAN 1200MM, OR IF THERE ARE PARTICULARLY HEAVY GARMENTS.
- EACH PIECE IS SUPPLIED WITH THE NECESSARY FIXINGS, ONCE INSTALLED THE FIXINGS ARE CONCEALED FROM VIEW.

### RECTANGULAR HANGING RAIL - FIXED ENDS

HR1002 - Rectangular end bracket ✓ 30mm x 21mm x 36mm

- OUR HANGING RAILS ARE AVAILABLE IN 3 LENGTHS AND ARE DESIGNED TO BE CUT DOWN TO THE REQUIRED SIZE.
- WE ADVISE USING A SUPPORT BRACKET WHEN THE LENGTH OF THE RAIL IS MORE THAN 1200MM, OR IF THERE ARE PARTICULARLY HEAVY GARMENTS.
- EACH PIECE IS SUPPLIED WITH THE NECESSARY FIXINGS, ONCE INSTALLED THE FIXINGS ARE CONCEALED FROM VIEW.