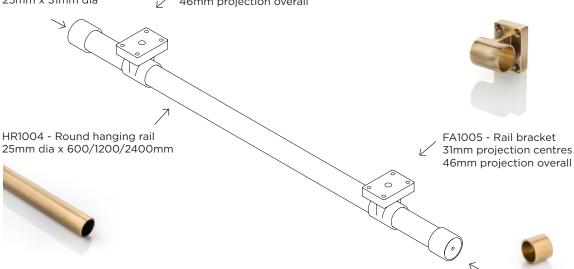

### **FURNITURE RAIL** - FLOATING ENDS Specification Guide

HR1012 - End cap FA1005 - Rail bracket for round rail 31mm projection centres 46mm projection overall

31mm projection centres 46mm projection overall

- OUR FURNITURE RAILS ARE AVAILABLE IN 3 LENGTHS AND ARE DESIGNED TO BE CUT DOWN TO THE REQUIRED SIZE.
- WE ADVISE USING A SUPPORT BRACKET WHEN THE LENGTH OF THE RAIL IS MORE THAN 1200MM, OR IF THERE ARE PARTICULARLY HEAVY POTS & PANS.
- EACH PIECE IS SUPPLIED WITH THE NECESSARY FIXINGS, ONCE INSTALLED THE FIXINGS ARE CONCEALED FROM VIEW.