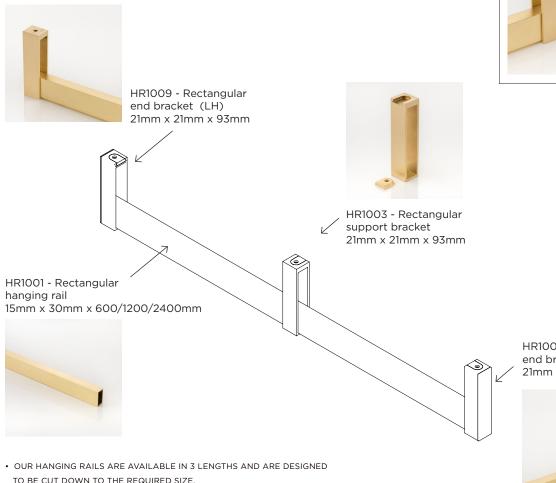

### RECTANGULAR HANGING RAIL - HANGING ENDS

- TO BE CUT DOWN TO THE REQUIRED SIZE.
- WE ADVISE USING A SUPPORT BRACKET WHEN THE LENGTH OF THE RAIL IS MORE THAN 1200MM, OR IF THERE ARE PARTICULARLY HEAVY GARMENTS.
- EACH PIECE IS SUPPLIED WITH THE NECESSARY FIXINGS, ONCE INSTALLED THE FIXINGS ARE CONCEALED FROM VIEW.